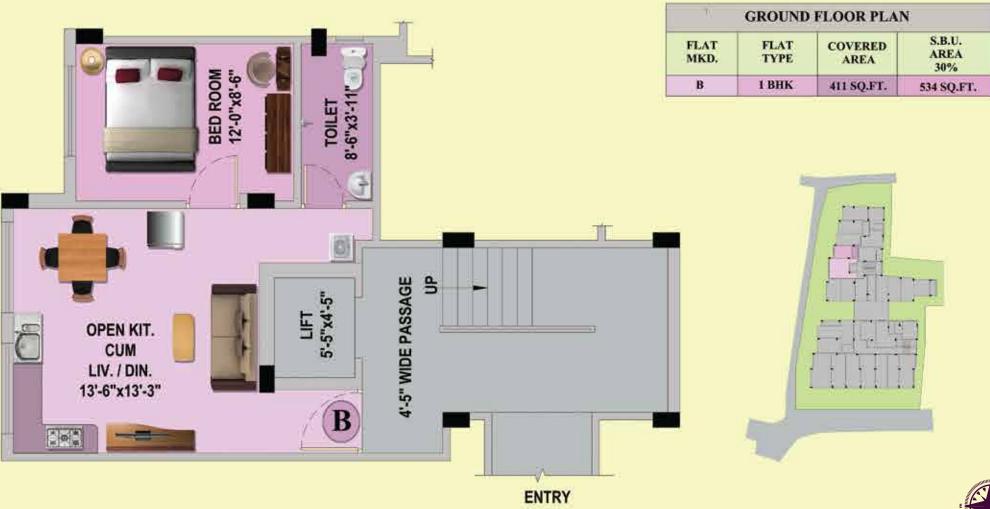

|              | GROUND       | FLOOR PLA    | N                     |
|--------------|--------------|--------------|-----------------------|
| FLAT<br>MKD. | FLAT<br>TYPE | COVERED AREA | S.B.U.<br>AREA<br>30% |
| A            | 2 BHK        | 556 SQ.FT.   | 723 SQ.FT.            |
| В            | 1 BHK        | 411 SQ.FT.   | 534 SQ.FT.            |
| C            | 2 BHK        | 617 SQ.FT.   | 802 SQ.FT.            |