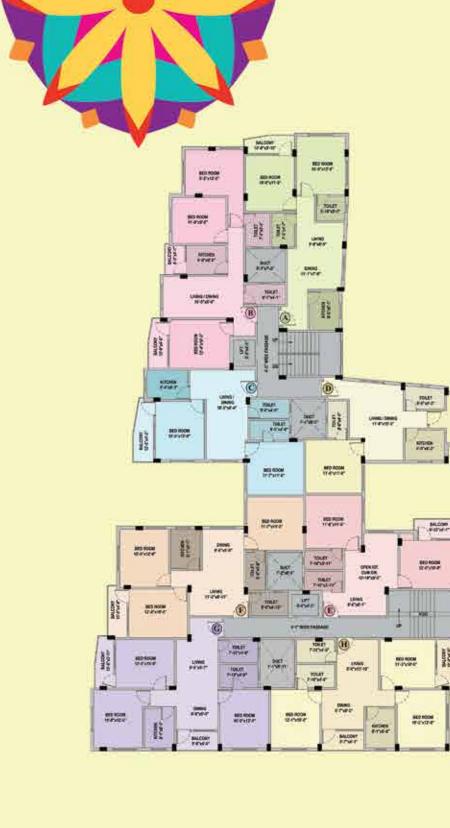

#### **TYPICAL FLOOR PLAN**

| FLAT<br>MKD. | FLAT<br>TYPE | COVERED AREA | S.B.U.<br>AREA<br>30% |
|--------------|--------------|--------------|-----------------------|
| A            | 2 BHK        | 672 SQ.FT.   | 874 SQ.FT.            |
| В            | 3 ВНК        | 840 SQ.FT.   | 1092 SQ.FT.           |
| C            | 2 BHK        | 671 SQ.FT.   | 872 SQ.FT.            |
| D            | 2 BHK        | 708 SQ.FT.   | 920 SQ.FT.            |
| E            | 2 BHK        | 604 SQ.FT.   | 785 SQ.FT.            |
| F            | 3 ВНК        | 815 SQ.FT.   | 1060 SQ.FT            |
| G            | 3 BHK        | 859 SQ.FT.   | 1117 SQ.FT            |
| н            | 3 ВНК        | 824 SQ.FT.   | 1071 SQ.FT.           |