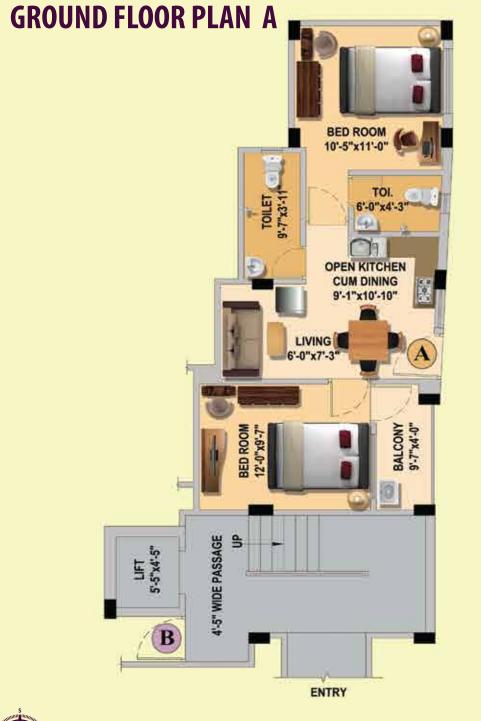

#### **TYPICAL FLOOR PLAN A**

| TYPI         | CAL FLOO     | R (1ST 4TH   | .) PLAN               |
|--------------|--------------|--------------|-----------------------|
| FLAT<br>MKD. | FLAT<br>TYPE | COVERED AREA | S.B.U.<br>AREA<br>30% |
| A            | 2 BHK        | 672 SQ.FT.   | 874 SQ.FT.            |