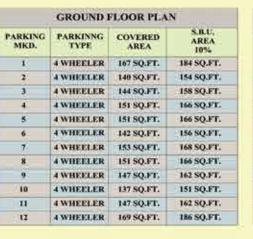

-------|--------------|--------------|-----------------------|
| FLAT<br>MKD. | FLAT<br>TYPE | COVERED AREA | S.B.U.<br>AREA<br>30% |
| C            | 2 BHK        | 617 SQ.FT.   | 802 SQ.FT.            |









## TheBuilt

#### **BALCONY**

Floor- Marble, Wall & Celing- Exterior Paint

#### **EXTERIOR**

Latest water proof non fading exterior finish of the highest quality.

#### **AMINITIES**

24x7 Electricity | 24x7 Water Supply | 24x7 Security 24x7 C.C. TV Monitoring | Two Wheeler Parking Space



## **KEY FLOOR PLAN**



















| FLAT<br>MKD. | FLAT<br>TYPE | COVERED<br>AREA | S.B.U.<br>AREA<br>30% |
|--------------|--------------|-----------------|-----------------------|
| A            | 2 BHK        | 556 SQ.FT.      | 723 SQ.FT.            |



## **GROUNDFLOOR PLAN**



P-P'INVST WIDE COMMON PARSAGE

1000 Mar 1000 Mar 1000 Mar

18"-11" [AVG.] WIDE J.N. SUR ROAD

| SHOP<br>MKD, | COVERED AREA | S.B.U.<br>AREA<br>20% |
|--------------|--------------|-----------------------|
| 1            | 330 SQ.FT.   | 396 SQ.FT             |
| 2            | 241 SQ.FT.   | 289 SQ.FT             |
| 3            | 238 SQ.FT.   | 286 SQ.FT             |
| 4            | 246 SQ.FT.   | 295 SQ.FT             |
| 5            | 190 SQ.FT.   | 228 SQ.FT             |
| 6            | 190 SQ.FT.   | 228 SQ.FT             |
| 7            | 261 SQ.FT.   | 313 SQ.FT             |

|              | GROUND       | FLOOR PLA    | N                     |
|--------------|--------------|--------------|-----------------------|
| FLAT<br>MKD. | FLAT<br>TYPE | COVERED AREA | S.B.U.<br>