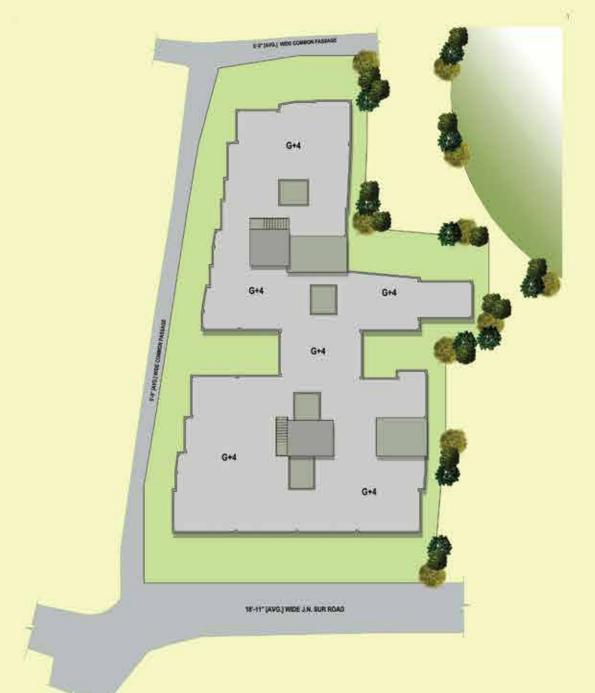

## **GROUNDFLOOR PLAN**

P-P'INVST WIDE COMMON PARSAGE

1000 Mar 1000 Mar 1000 Mar

18"-11" [AVG.] WIDE J.N. SUR ROAD

| SHOP<br>MKD, | COVERED AREA | S.B.U.<br>AREA<br>20% |
|--------------|--------------|-----------------------|
| 1            | 330 SQ.FT.   | 396 SQ.FT             |
| 2            | 241 SQ.FT.   | 289 SQ.FT             |
| 3            | 238 SQ.FT.   | 286 SQ.FT             |
| 4            | 246 SQ.FT.   | 295 SQ.FT             |
| 5            | 190 SQ.FT.   | 228 SQ.FT             |
| 6            | 190 SQ.FT.   | 228 SQ.FT             |
| 7            | 261 SQ.FT.   | 313 SQ.FT             |