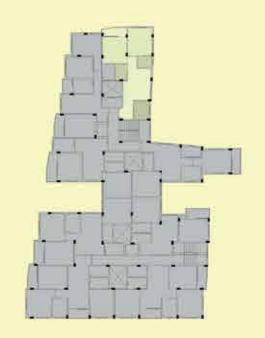

## **KEY FLOOR PLAN**

| FLAT<br>MKD. | FLAT<br>TYPE | COVERED<br>AREA | S.B.U.<br>AREA<br>30% |
|--------------|--------------|-----------------|-----------------------|
| A            | 2 BHK        | 556 SQ.FT.      | 723 SQ.FT.            |

|              | GROUND       | FLOOR PLA    | N                     |
|--------------|--------------|--------------|-----------------------|
| FLAT<br>MKD. | FLAT<br>TYPE | COVERED AREA | S.B.U.<br>AREA<br>30% |
| A            | 2 BHK        | 556 SQ.FT.   | 723 SQ.FT.            |
| В            | 1 BHK        | 411 SQ.FT.   | 534 SQ.FT.            |
| C            | 2 BHK        | 617 SQ.FT.   | 802 SQ.FT.            |