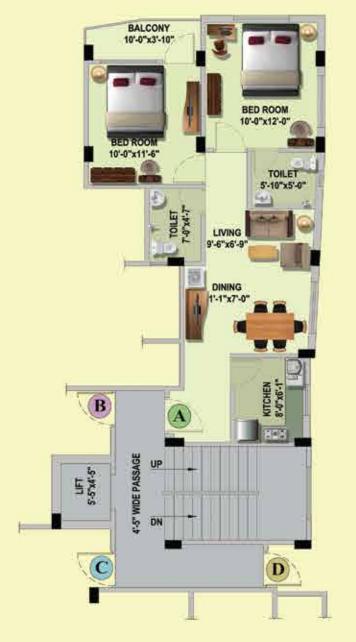

#### **TYPICAL FLOOR PLAN A**

| TYPI         | CAL FLOO     | R (1ST 4TH   | .) PLAN               |
|--------------|--------------|--------------|-----------------------|
| FLAT<br>MKD. | FLAT<br>TYPE | COVERED AREA | S.B.U.<br>AREA<br>30% |
| A            | 2 BHK        | 672 SQ.FT.   | 874 SQ.FT.            |