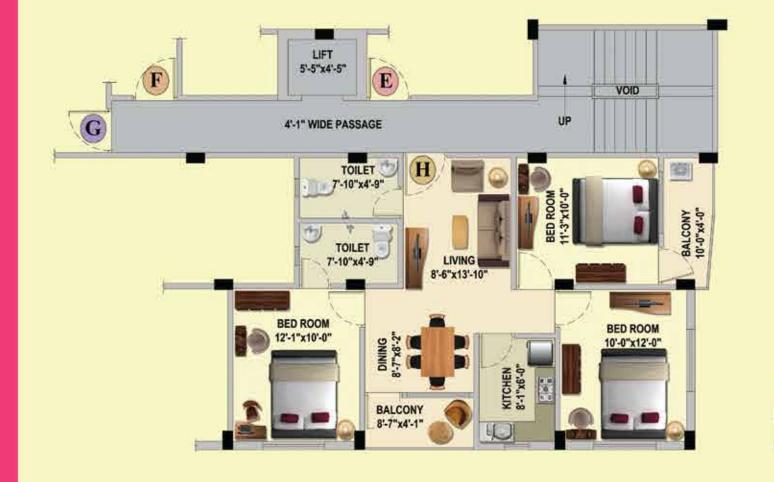

## TYPICAL FLOOR PLAN H

| TYPI         | CAL FLOO     | R (1ST 4TH      | .) PLAN               |
|--------------|--------------|-----------------|-----------------------|
| FLAT<br>MKD. | FLAT<br>TYPE | COVERED<br>AREA | S.B.U.<br>AREA<br>30% |
| H            | 3 BHK        | 824 SQ.FT.      | 1071 SQ.FT            |

#### **TYPICAL FLOOR PLAN**

| FLAT<br>MKD. | FLAT<br>TYPE | COVERED AREA | S.B.U.<br>AREA<br>30% |
|--------------|--------------|--------------|-----------------------|
| A            | 2 BHK        | 672 SQ.FT.   | 874 SQ.FT.            |
| В            | 3 ВНК        | 840 SQ.FT.   | 1092 SQ.FT.           |
| C            | 2 BHK        | 671 SQ.FT.   | 872 SQ.FT.            |
| D            | 2 BHK        | 708 SQ.FT.   | 920 SQ.FT.            |
| E            | 2 BHK        | 604 SQ.FT.   | 785 SQ.FT.            |
| F            | 3 ВНК        | 815 SQ.FT.   | 1060 SQ.FT            |
| G            | 3 BHK        | 859 SQ.FT.   | 1117 SQ.FT            |
| н            | 3 ВНК        | 824 SQ.FT.   | 1071 SQ.FT.           |