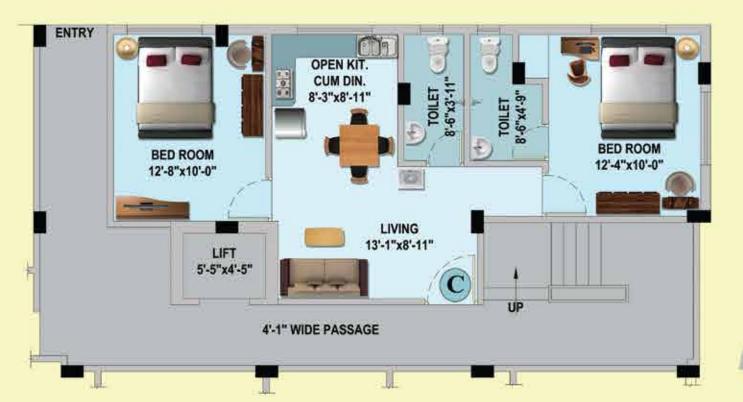

#### TYPICAL FLOOR PLAN C

| TYPI         | CAL FLOO     | R (1ST 4TH   | .) PLAN               |
|--------------|--------------|--------------|-----------------------|
| FLAT<br>MKD. | FLAT<br>TYPE | COVERED AREA | S.B.U.<br>AREA<br>30% |
| C            | 2 BHK        | 671 SQ.FT.   | 872 SQ.FT.            |