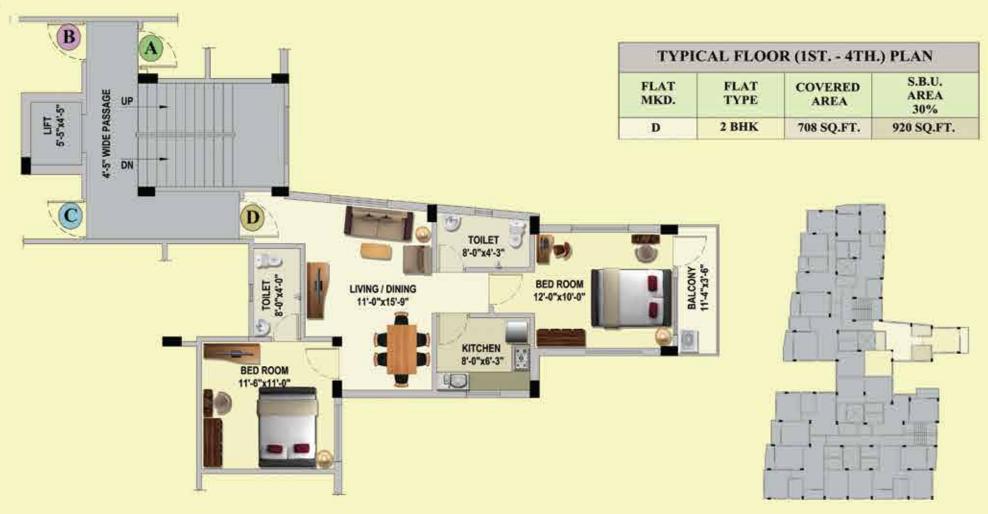

-----|--------------|-----------------------|
| FLAT<br>MKD. | FLAT<br>TYPE | COVERED AREA | S.B.U.<br>AREA<br>30% |
| F            | 3 BHK        | 815 SQ.FT.   | 1060 SQ.FT            |





#### TYPICAL FLOOR PLAN E









#### **LOCATION INFO**

1.4 Kms Away from Chandannagore Railway Station600 Meters away from Court More (G.T.Road)1 Km Away from Chandannagore Ferry Ghat (Rani Ghat)Market, School, Hospital all are nearby



## TheBuilt

#### **STRUCTURE**

Earthquack resistant RCC framed construction with infill brick work

#### **TMT**

Any reputed company

#### **INTERNAL WALLS**

Cement plastering overlaid with smooth, impervious wall putty

## LIVING I DINING I LOBBY I PASSAGE

Floor: Marble, Wall-Putty

#### **BED ROOM**

Floor: Marble, Wall-Putty



#### TYPICAL FLOOR PLAN D





#### TYPICAL FLOOR PLAN C





| TYPI         | CAL FLOO     | R (1ST 4TH   | .) PLAN               |
|--------------|--------------|--------------|-----------------------|
| FLAT<br>MKD. | FLAT<br>TYPE | COVERED AREA | S.B.U.<br>AREA<br>30% |
| C            | 2 BHK        | 671 SQ.FT.   | 872 SQ.FT.            |





## TheBuilt

## **ELECTRICAL**

Concealed copper wiring with the best standard M.C.B. & Module Switch of any reputed company with adequate point's switches electric connection. TV Socket in Living/Dining Room

#### **WATER SUPPLY**

Underground water tank and overhead water tank for supply of water (24 hours.)

## **STAIR CASE & LOBBY**

Wall care putty with steel railing in stair case





## TYPICAL FLOOR PLAN B



| TYPI         | CAL FLOO     | R (1ST 4TH   | .) PLAN