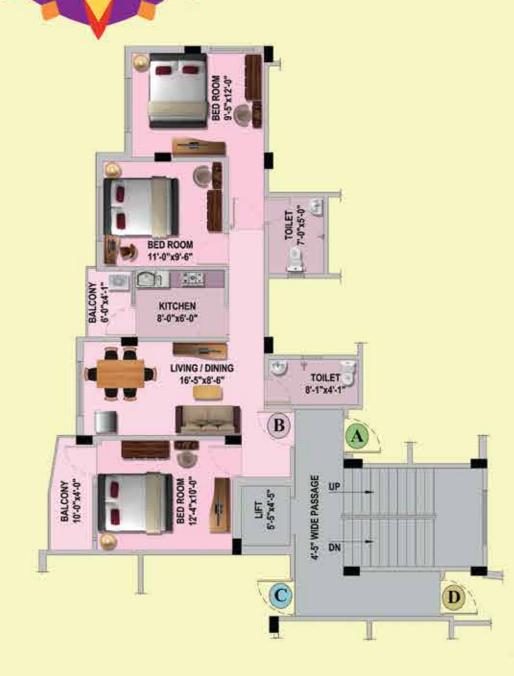

## TYPICAL FLOOR PLAN B

| TYPI         | CAL FLOO     | R (1ST 4TH   | .) PLAN               |
|--------------|--------------|--------------|-----------------------|
| FLAT<br>MKD. | FLAT<br>TYPE | COVERED AREA | S.B.U.<br>AREA<br>30% |
| В            | 3 ВНК        | 840 SQ.FT.   | 1092 SQ.FT.           |