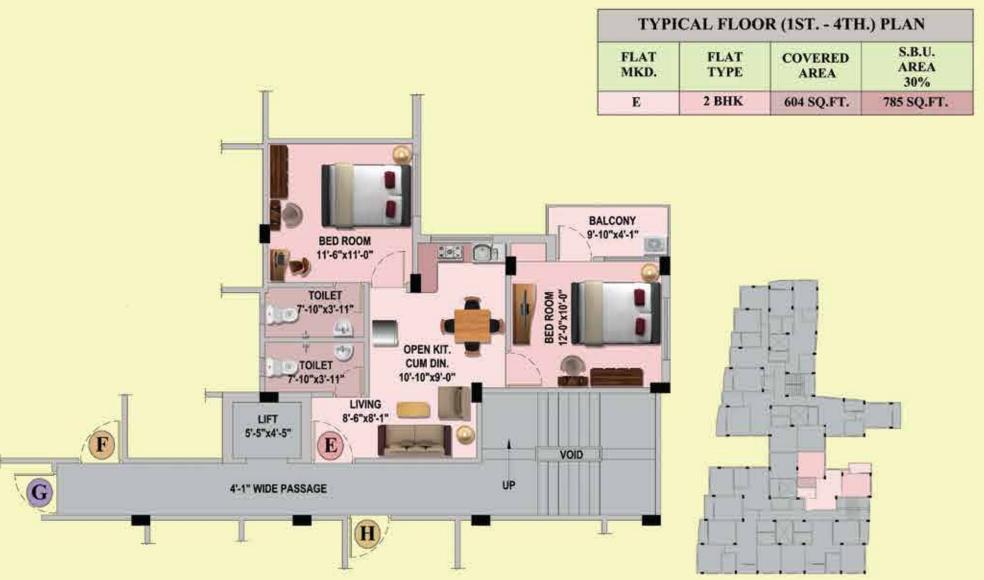

|



## Introducing

Unanimous Construction Pvt. Ltd, is one of the leading developers in the district of Hooghly and developing resedential projects for than 10 years. Our objective is to develop flats in the most up coming locations within the district, where you would love to buy, live and invest. We offer flats that suits to your budget.







## TYPICAL FLOOR PLAN F

| TYPI         | CAL FLOO     | R (1ST 4TH   | .) PLAN               |
|--------------|--------------|--------------|-----------------------|
| FLAT<br>MKD. | FLAT<br>TYPE | COVERED AREA | S.B.U.<br>AREA<br>30% |
| F            | 3 BHK        | 815 SQ.FT.   | 1060 SQ.FT            |





#### TYPICAL FLOOR PLAN E









#### **LOCATION INFO**

1.4 Kms Away from Chandannagore Railway Station600 Meters away from Court More (G.T.Road)1 Km Away from Chandannagore Ferry Ghat (Rani Ghat)Market, School, Hospital all are nearby



## TheBuilt

#### **STRUCTURE**

Earthquack resistant RCC framed construction with infill brick work

#### **TMT**

Any reputed company

#### **INTERNAL WALLS**

Cement plastering overlaid with smooth, impervious wall putty

## LIVING I DINING I LOBBY I PASSAGE

Floor: Marble, Wall-Putty

#### **BED ROOM**

Floor: Marble, Wall-Putty



#### TYPICAL FLOOR PLAN D





#### TYPICAL FLOOR PLAN C





| TYPI         | CAL FLOO     | R (1ST 4TH   | .) PLAN               |
|--------------|--------------|--------------|-----------------------|
| FLAT<br>MKD. | FLAT<br>TYPE | COVERED AREA