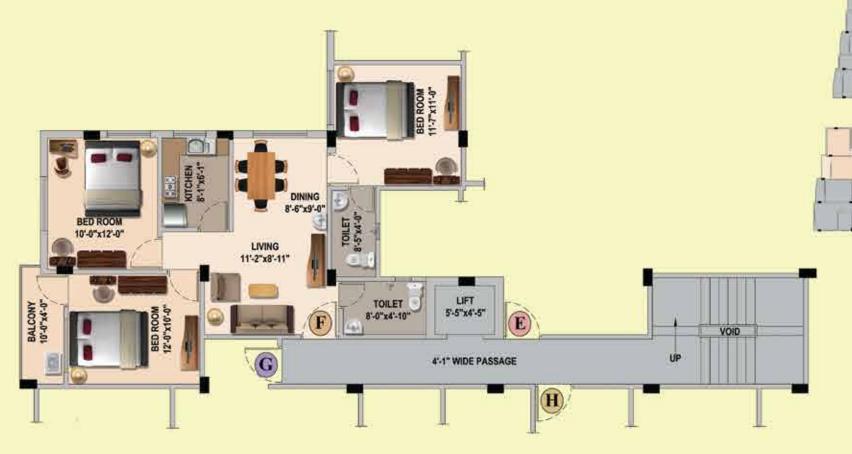

#### TYPICAL FLOOR PLAN E

#### **TYPICAL FLOOR PLAN**

| FLAT<br>MKD. | FLAT<br>TYPE | COVERED AREA | S.B.U.<br>AREA<br>30% |
|--------------|--------------|--------------|-----------------------|
| A            | 2 BHK        | 672 SQ.FT.   | 874 SQ.FT.            |
| В            | 3 ВНК        | 840 SQ.FT.   | 1092 SQ.FT.           |
| C            | 2 BHK        | 671 SQ.FT.   | 872 SQ.FT.            |
| D            | 2 BHK        | 708 SQ.FT.   | 920 SQ.FT.            |
| E            | 2 BHK        | 604 SQ.FT.   | 785 SQ.FT.            |
| F            | 3 ВНК        | 815 SQ.FT.   | 1060 SQ.FT            |
| G            | 3 BHK        | 859 SQ.FT.   | 1117 SQ.FT            |
| н            | 3 ВНК        | 824 SQ.FT.   | 1071 SQ.FT.           |