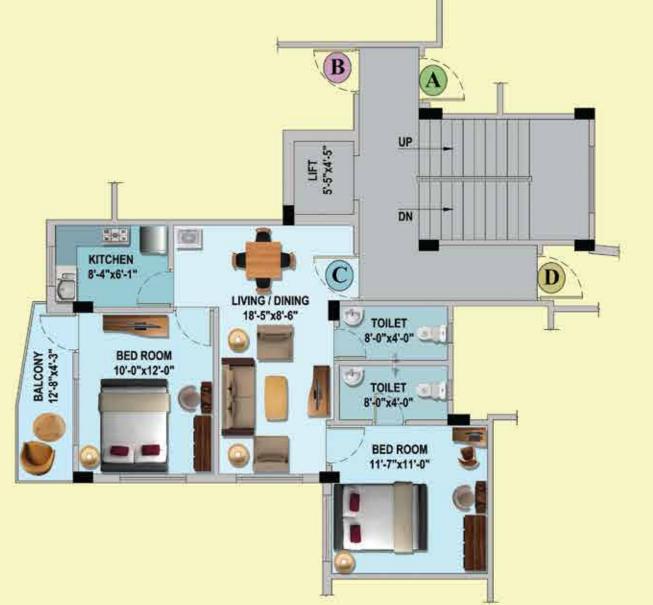

#### **TYPICAL FLOOR PLAN A**

| TYPI         | CAL FLOO     | R (1ST 4TH   | .) PLAN               |
|--------------|--------------|--------------|-----------------------|
| FLAT<br>MKD. | FLAT<br>TYPE | COVERED AREA | S.B.U.<br>AREA<br>30% |
| A            | 2 BHK        | 672 SQ.FT.   | 874 SQ.FT.            |